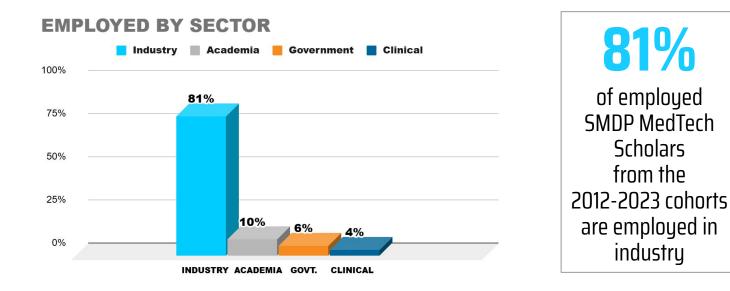

SCHOLAR MENTORING & DEVELOPMENT PROGRAM Outcomes Report for 2012-2023 SMDP MedTech Cohorts

### smdp.icpdprograms.org

data collected from the SMDP Portal and LinkedIn from Feb-Oct 2024



### OUTCOMES

#### WHERE SMDP SCHOLARS ARE NOW





### **OUTCOMES** for Employed Scholars





# SMDP MedTech Current Top Industry Employers of for the 2012-2023 SMDP MedTech Scholar Cohorts





### Ranking of Top 10 PhDs by Academic Focus for 2012-2023 MedTech Scholar Cohorts

- 1. Biomedical Engineering
- 2. Chemical Engineering
- 3. Mechanical Engineering
- 4. Chemistry
- 5. Pharmacology
- 6. Translational Medicine
- 7. Integrative Molecular & Biomedical Science
- 8. Microbiology
- 9. Electrical & Electronics Engineering
- 10. Molecular & Cell Biology



### Ranking of Top 10 Universities for SMDP MedTech Scholars admitted to the 2012-2023 cohorts

- 1. University of California Berkeley
- 2. Morehouse School of Medicine
- 3. Baylor College of Medicine
- 4. University of Michigan
- 5. Georgia Institute of Technology
- 6. San Jose State University
- 7. University of Miami
- 8.