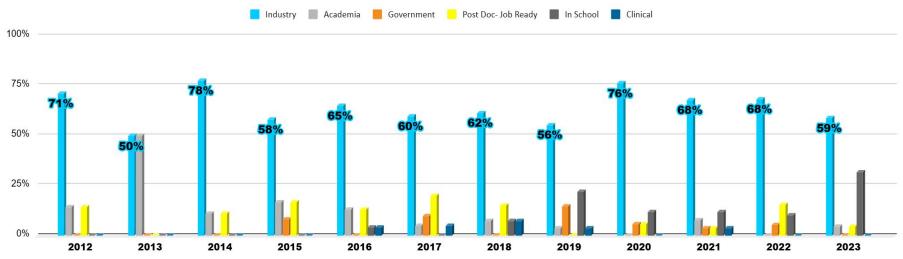

SCHOLAR MENTORING & DEVELOPMENT PROGRAM Outcomes Report for 2012-2023 SMDP MedTech Cohorts

### smdp.icpdprograms.org

data collected from the SMDP Portal and LinkedIn from Feb-Oct 2024



### OUTCOMES

#### WHERE SMDP SCHOLARS ARE NOW





### **OUTCOMES** for Employed Scholars





# SMDP MedTech Current Top Industry Employers of for the 2012-2023 SMDP MedTech Scholar Cohorts





### Ranking of Top 10 PhDs by Academic Focus for 2012-2023 MedTech Scholar Cohorts

- 1. Biomedical Engineering
- 2. Chemical Engineering
- 3. Mechanical Engineering
- 4. Chemistry
- 5. Pharmacology
- 6. Translational Medicine
- 7. Integrative Molecular & Biomedical Science
- 8. Microbiology
- 9. Electrical & Electronics Engineering
- 10. Molecular & Cell Biology



### Ranking of Top 10 Universities for SMDP MedTech Scholars admitted to the 2012-2023 cohorts

- 1. University of California Berkeley
- 2. Morehouse School of Medicine
- 3. Baylor College of Medicine
- 4. University of Michigan
- 5. Georgia Institute of Technology
- 6. San Jose St